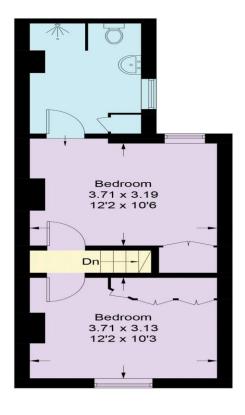

G GARDEN

LARGE MODERN SHOWER ROOM

NEUTRAL DECOR THROUGHOUT

TWO DOUBLE BEDROOMS

CHAIN FREE / VACANT

0.8 MILES > SIDCUP TRAIN STATION



**52 Woodside Road** Sidcup, DA15 7JQ

Guide Price £350,000-£375,000

TWO DOUBLE BEDROOM Edwardian terrace house for sale close to SIDCUP MAINLINE TRAIN STATION and Longlands Primary school. Offered with NO FORWARD CHAIN, an excellent opportunity to acquire a period property ready to move straight into with neutral decor, a SOUTH FACING REAR GARDEN and situated in a desirable area near to Longlands Rec Park.













## Garden 19.25 x 3.73 63'2 x 12'3 (Approx) Store Kitchen 2.59 x 2.18 8'6 x 7'2 Dining Room 4.04 x 3.70 13'3 x 12'2 Reception Room 3.70 x 3.14 12'2 x 10'4

## Woodside Road, DA15

Approximate Gross Internal Area 73.3 sq m / 789 sq ft



## CONSUMER PROCTECTION FROM UNFAIR TRADING REGULATIONS 2008

Please note that any services, heating system or appliances have not been tested, and no warranty can be given or implied as to their working order. You are advised to obtain verification from your solicitor or surveyor. References to the tenure of a property are based on information supplied by the seller. We have not had sight of the title documents and a buyer is advised to obtain verification from their solicitor. Items shown in photographs are not included unless specifically mentioned within the sales particulars, but may be available by separate negotiation. Whilst every attempt has been made to ensure the accuracy of the floor plan contained here, measurements of doors, windows, rooms and any other items are approximat